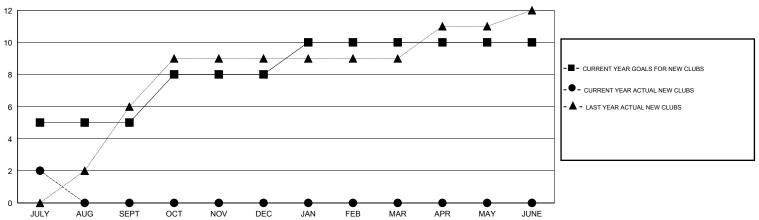

# GMT: KAMLESH JAIN LOCATION INDIA GMT CA 6

| Clubs                 |                  |           |                  |                  | Members  RESULTS FOR 2015-2016 |                    |                                     |                    |                  |
|-----------------------|------------------|-----------|------------------|------------------|--------------------------------|--------------------|-------------------------------------|--------------------|------------------|
| RESULTS FOR 2015-2016 |                  |           |                  |                  |                                |                    |                                     |                    |                  |
| QUARTER               | NEW CLUB<br>GOAL | NEW CLUBS | DROPPED<br>CLUBS | NET<br>GAIN/LOSS | QUARTER                        | NEW MEMBER<br>GOAL | CHARTER AND<br>NEW MEMBERS<br>ADDED | DROPPED<br>MEMBERS | NET<br>GAIN/LOSS |
| JULY/AUG/SEPT         | 5                | 2         | 1                | 1                | JULY/AUG/SEPT                  | 235                | 98                                  | 106                | -8               |
| OCT/NOV/DEC           | 3                | 0         | 0                | 0                | OCT/NOV/DEC                    | 100                | 0                                   | 0                  | 0                |
| JAN/FEB/MAR           | 2                | 0         | 0                | 0                | JAN/FEB/MAR                    | 70                 | 0                                   | 0                  | 0                |
| APR/MAY/JUNE          | 0                | 0         | 0                | 0                | APR/MAY/JUNE                   | -10                | 0                                   | 0                  | 0                |

### GOALS AND ACTUAL NEW CLUBS CUMULATIVE