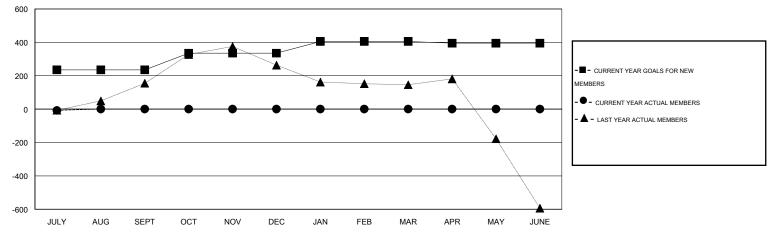

# GMT: KAMLESH JAIN LOCATION INDIA GMT CA 6

| Clubs                 |                  |           |                  |                  | Members  RESULTS FOR 2015-2016 |                    |                                     |                    |                  |
|-----------------------|------------------|-----------|------------------|------------------|--------------------------------|--------------------|-------------------------------------|--------------------|------------------|
| RESULTS FOR 2015-2016 |                  |           |                  |                  |                                |                    |                                     |                    |                  |
| QUARTER               | NEW CLUB<br>GOAL | NEW CLUBS | DROPPED<br>CLUBS | NET<br>GAIN/LOSS | QUARTER                        | NEW MEMBER<br>GOAL | CHARTER AND<br>NEW MEMBERS<br>ADDED | DROPPED<br>MEMBERS | NET<br>GAIN/LOSS |
| JULY/AUG/SEPT         | 5                | 2         | 1                | 1                | JULY/AUG/SEPT                  | 235                | 98                                  | 106                | -8               |
| OCT/NOV/DEC           | 3                | 0         | 0                | 0                | OCT/NOV/DEC                    | 100                | 0                                   | 0                  | 0                |
| JAN/FEB/MAR           | 2                | 0         | 0                | 0                | JAN/FEB/MAR                    | 70                 | 0                                   | 0                  | 0                |
| APR/MAY/JUNE          | 0                | 0         | 0                | 0                | APR/MAY/JUNE                   | -10                | 0                                   | 0                  | 0                |

#### GOALS AND ACTUAL MEMBERS CUMULATIVE

| DROPPED CLUBS: 1  DROPPED MEMBERS |        | 15 CLUBS OF 118 ADDED 1 OR MORE NEW MEMBERS |                       | <u>N</u><br>341 (76.59%)<br>021 (23.41%) |
|-----------------------------------|--------|---------------------------------------------|-----------------------|------------------------------------------|
| DECEASED  CLUB CANCELLED          | 4<br>0 | CLICK HERE FOR HEALTH ASSESSMENT DATA       | FAMILY UNIT MEMBERS   | 1,465<br>680                             |
| OTHER                             | 102    |                                             | HEAD OF HOUSEHOLD     |                                          |
| TOTAL                             | 106    |                                             | NON-HEAD OF HOUSEHOLD | 785                                      |